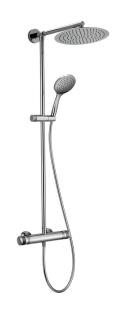

### MODEL CRC78060

2-functions Thermostatic shower set,2 outlet deviastop,not adjustable column,sliding handshower holder,130 mm ABS Emotion one spray handshower,D.300 mm INOX round showerhead,150 cm SUPREME smooth flexible hose