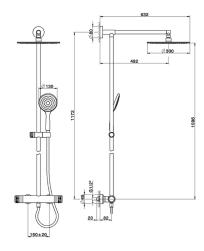

### MODEL CRC78060

2-functions Thermostatic shower set,2 outlet deviastop,not adjustable column,sliding handshower holder,130 mm ABS Emotion one spray handshower,D.300 mm INOX round showerhead,150 cm SUPREME smooth flexible hose