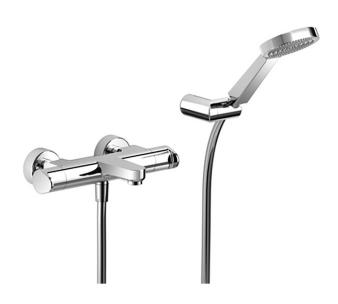

# Thermostatic bath mixer, with shower set H3\_H3D21015

#### MODEL **H3D21015**

Thermostatic bath mixer, with shower set,wall mounted adjustable handshower bracket,100 mm ABS one spray handshower,150 cm smooth SILVERFLEX Flexible Hose

#### **DeviaStop**

The Huber Devia Stop technology allows to adjust the water flow and to direct it to the selected output point (overhead soaker, hand shower, etc).

## SafeTouch

The Huber SafeTouch system maintains the mixer body cool to the touch during operation.

### **Thermostatic**

The Huber thermostatic is your personal water manager, helping you to handle, control and save water and energy.

2025-04-18