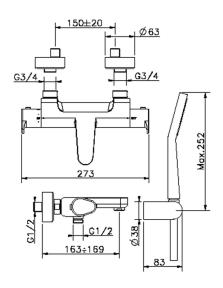

#### MODEL **H3D21015**

Thermostatic bath mixer, with shower set,wall mounted adjustable handshower bracket,100 mm ABS one spray handshower,150 cm smooth SILVERFLEX Flexible Hose

### **CHARACTERISTICS**

Cartridge Spare Parts 22.04A.AR - ZZ97279004

Argo 2 (long filter) Thermostatic Valve