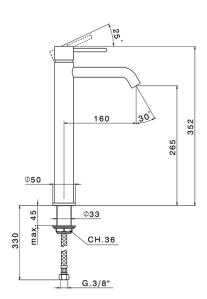

# Single lever tall basin mixer NUOVA KIRUNA\_K2004540

#### MODEL **K2004540**

Single lever tall basin mixer, without waste, G.3/8" stainless steel flexible hose

## **CHARACTERISTICS**

Cartridge Spare Parts

ZZ99672000

35 mm Cartridge