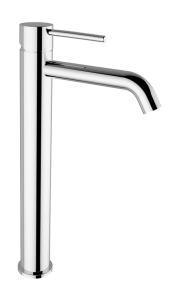

# Single lever tall basin mixer NUOVA KIRUNA\_K2004540

#### MODEL **K2004540**

Single lever tall basin mixer, without waste, G.3/8" stainless steel flexible hose