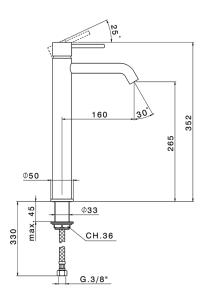

### MODEL **K2004540**

Single lever tall basin mixer, without waste, G.3/8" stainless steel flexible hose

## **CHARACTERISTICS**

Cartridge Spare Parts

ZZ99672000

35 mm Cartridge