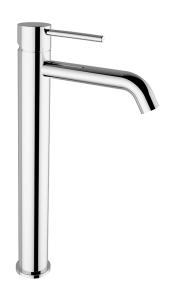

# Single lever tall basin mixer NUOVA KIRUNA\_K2004540

### MODEL **K2004540**

Single lever tall basin mixer, without waste, G.3/8" stainless steel flexible hose