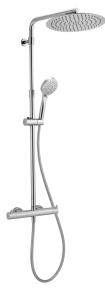

#### MODEL **KRC8402A**

2-function Thermostatic shower set,2-outlet deviastop,adjustable riser column,sliding handshower holder,100 mm ABS 3 sprays handshower,300 mm round showerhead 2 mm thick INOX,150 cm smooth SILVERFLEX Flexible Hose