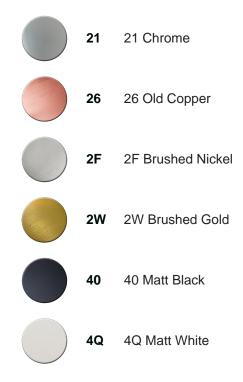

# 2-function Thermostatic shower set COLUMNS\_KRC8402A



#### MODEL **KRC8402A**

2-function Thermostatic shower set,2-outlet deviastop,adjustable riser column,sliding handshower holder,100 mm ABS 3 sprays handshower,300 mm round showerhead 2 mm thick INOX,150 cm smooth SILVERFLEX Flexible Hose

### **AVAILABLE FINISHINGS**



# **CHARACTERISTICS**

22.04A.AR - ZZ97279004

## Argo 2 (long filter) Thermostatic Valve

The Huber thermostatic is your personal water manager, helping you to handle, control and save water and energy.



2024-11-21





EcoStop feature limits water flow to approximately 50% of maximum approximately 50% of maximum output with one point of resistance on setting. Push slightly past the middle stop only when full water output is required. This will save water up to 50%.



The Huber SafeTouch system maintains the mixer body cool to the

touch during operation.