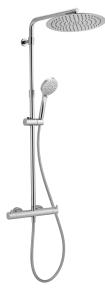

## MODEL **KRC8402A**

2-function Thermostatic shower set,2-outlet deviastop,adjustable riser column,sliding handshower holder,100 mm ABS 3 sprays handshower,300 mm round showerhead 2 mm thick INOX,150 cm smooth SILVERFLEX Flexible Hose