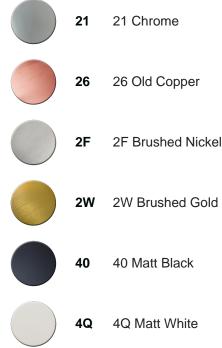

## Thermostatic

The Huber thermostatic is your personal water manager, helping you to handle, control and save water and energy.

2024-11-23

**AVAILABLE FINISHINGS** 

EcoStop feature limits water flow to approximately 50% of maximum approximately 50% of maximum output with one point of resistance on setting. Push slightly past the middle stop only when full water output is required. This will save water up to 50%.