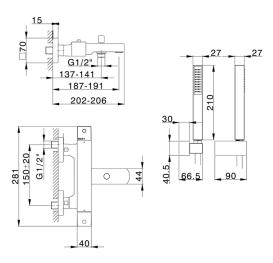

### MODEL **NED27010**

Thermostatic bath mixer, with shower set,wall mounted swivel handshower barcket,ABS 27x27mm one spray minimalist square handshower,150 cm smooth SILVERFLEX Flexible Hose