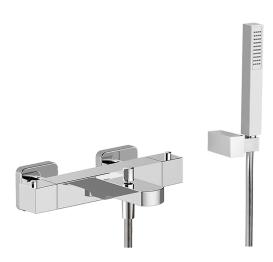

# Thermostatic bath mixer, with shower set NUOVA EGO\_NED27010

### MODEL **NED27010**

Thermostatic bath mixer, with shower set,wall mounted swivel handshower barcket,ABS 27x27mm one spray minimalist square handshower,150 cm smooth SILVERFLEX Flexible Hose