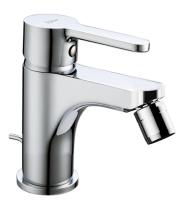

## Single lever bidet mixer EnergySave H2

MODEL **H2000555** 

Single lever bidet mixer EnergySave,with 1"1/4 automatic pop-up waste,G.3/8" stainless steel flexible hoses

## Single lever bidet mixer EnergySave H2

H2000555

https://en.huberitalia.com/single-lever-bidet-mixer-energysave-h2h2000555

2024-05-03