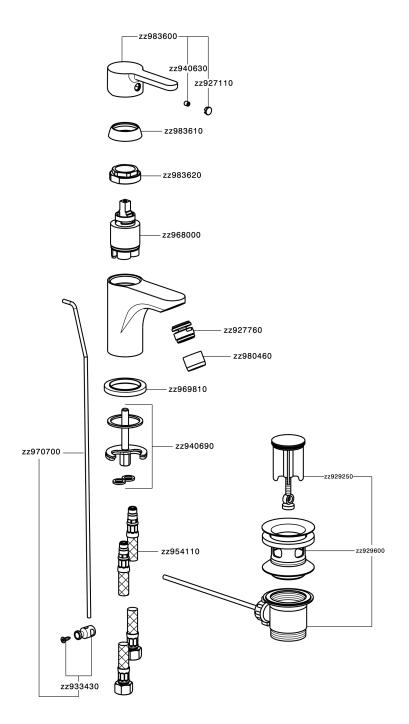

## **CHARACTERISTICS**

Cartridge Spare Parts 35 mm Cartridge

EcoStop feature limits water flow to approximately 50% of maximum output with one point of resistance on setting. Push slightly past the middle stop only when full water output is required. This will save water up to 50%.