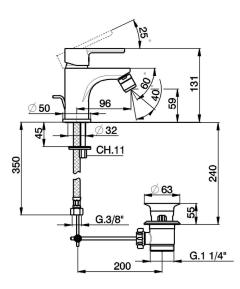

## Single lever bidet mixer EnergySave H2

MODEL **H2000555** 

Single lever bidet mixer EnergySave,with 1"1/4 automatic pop-up waste,G.3/8" stainless steel flexible hoses

## **CHARACTERISTICS**

Cartridge Spare Parts 35 mm Cartridge

EcoStop feature limits water flow to approximately 50% of maximum output with one point of resistance on setting. Push slightly past the middle stop only when full water output is required. This will save water up to 50%.

Thanks to the EnergySave device, only cold water will be drawn if the lever is operated in the central position, so that the water heater will not be engaged and no hot water wasted, leading to considerable savings in energy and costs. The temperature can be adjusted by rotating the lever to the left, until the desired temperature is reached.