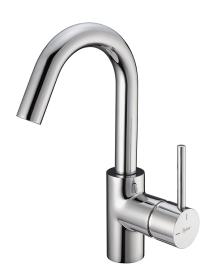

#### **MODEL** K2000475

Single lever washbasin mixer EnergySave,swivel spout, with 1"1/4 automatic pop-up waste, G.3/8" stainless steel flexible hoses

### **EnergySave**

Thanks to the EnergySave device, only cold water will be drawn if the lever is operated in the central lever is operated in the central position, so that the water heater will not be engaged and no hot water wasted, leading to considerable savings in energy and costs. The temperature can be adjusted by rotating the lever to the left, until the desired temperature is reached.