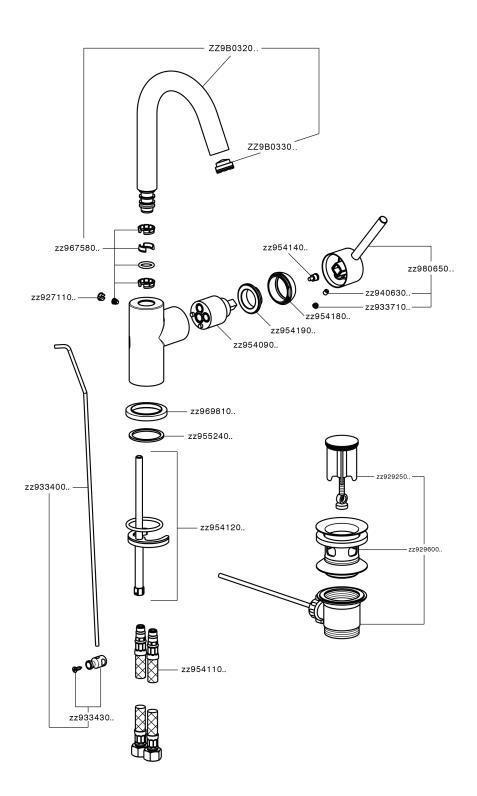

#### **MODEL** K2000475

Single lever washbasin mixer EnergySave,swivel spout, with 1"1/4 automatic pop-up waste, G.3/8" stainless steel flexible hoses

#### **CHARACTERISTICS**

Cartridge Spare Parts

ZZ95409000

35 mm Cartridge