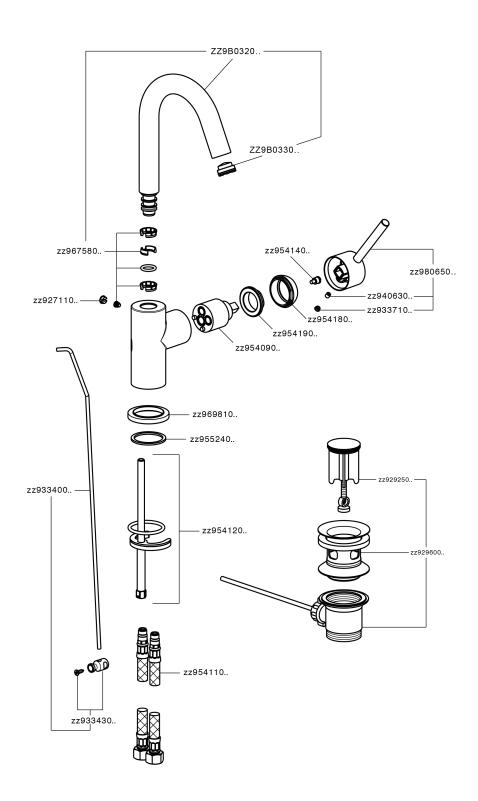

S**

Cartridge Spare Parts

ZZ95409000

35 mm Cartridge



#### **EcoStop**

EcoStop feature limits water flow to approximately 50% of maximum approximately 50% of maximum output with one point of resistance on setting. Push slightly past the middle stop only when full water output is required. This will save water up to 50%.



### **EnergySave**

Thanks to the EnergySave device, only cold water will be drawn if the lever is operated in the central lever is operated in the central position, so that the water heater will not be engaged and no hot water wasted, leading to considerable savings in energy and costs. The temperature can be adjusted by rotating the lever to the left, until the desired temperature is reached.





# Single lever washbasin mixer EnergySave NUOVA KIRUNA\_K2000475



K2000475

https://en.huberitalia.com/single-lever-washbasin-mixer-energysave-nuova-kiruna-k2000475

2025-04-18