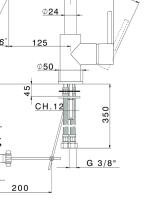

#### **MODEL** K2000475

Single lever washbasin mixer EnergySave,swivel spout, with 1"1/4 automatic pop-up waste, G.3/8" stainless steel flexible hoses

#### **CHARACTERISTICS**

Cartridge Spare Parts

ZZ95409000

35 mm Cartridge