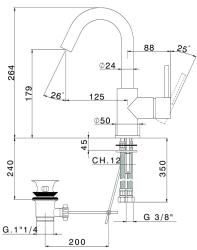

#### **MODEL** K2000475

Single lever washbasin mixer EnergySave,swivel spout, with 1"1/4 automatic pop-up waste, G.3/8" stainless steel flexible hoses

#### **CHARACTERISTICS**

Cartridge Spare Parts

ZZ95409000

35 mm Cartridge