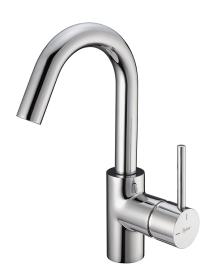

## Single lever washbasin mixer EnergySave NUOVA KIRUNA\_K2000475

#### **MODEL** K2000475

Single lever washbasin mixer EnergySave,swivel spout, with 1"1/4 automatic pop-up waste, G.3/8" stainless steel flexible hoses

# Single lever washbasin mixer EnergySave NUOVA KIRUNA\_K2000475

K2000475

https://en.huberitalia.com/single-lever-washbasin-mixer-energysave-nuova-kiruna-k2000475

2025-04-18