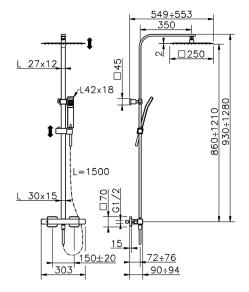

## 2-functions Thermostatic shower set NUOVA EGO

MODEL QTC8602H

2-functions Thermostatic shower set,2 outlet deviastop,adjustable riser column,sliding handshower holder,42x18 mm ABS Quad one spray handshower,250x250 mm INOX square showerhead 2 mm thick,150 cm smooth SILVERFLEX Flexible Hose