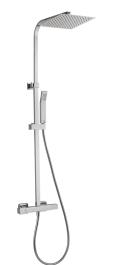

## 2-functions Thermostatic shower set NUOVA EGO

MODEL QTC8602H

2-functions Thermostatic shower set,2 outlet deviastop,adjustable riser column,sliding handshower holder,42x18 mm ABS Quad one spray handshower,250x250 mm INOX square showerhead 2 mm thick,150 cm smooth SILVERFLEX Flexible Hose