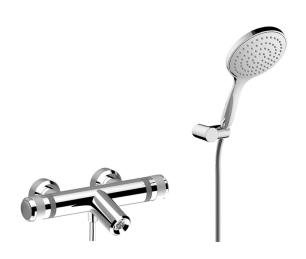

## MODEL CRD21010

Thermostatic bath mixer, with shower set,wall mounted adjustable handshower bracket,130 mm ABS Emotion one spray handshower,150 cm SUPREME smooth flexible hose