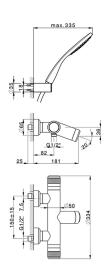

### MODEL CRD21010

Thermostatic bath mixer, with shower set,wall mounted adjustable handshower bracket,130 mm ABS Emotion one spray handshower,150 cm SUPREME smooth flexible hose