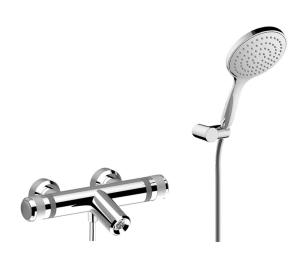

# Thermostatic bath mixer, with shower set CHRONOS

### MODEL CRD21010

Thermostatic bath mixer, with shower set,wall mounted adjustable handshower bracket,130 mm ABS Emotion one spray handshower,150 cm SUPREME smooth flexible hose