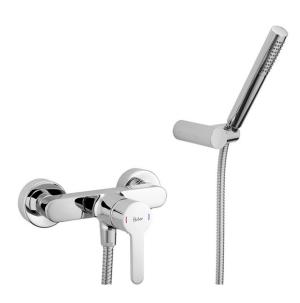

# Single lever shower mixer, with shower set H2

#### MODEL **H2000453**

Single lever shower mixer, with shower set,wall mounted adjustable handshower bracket,ABS D.26 mm minimalistic one spray handshower,Brass 150 cm flexible hose