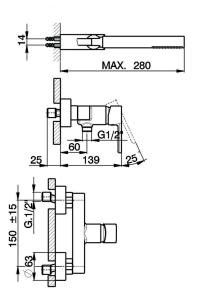

#### MODEL **H2000453**

Single lever shower mixer, with shower set,wall mounted adjustable handshower bracket,ABS D.26 mm minimalistic one spray handshower,Brass 150 cm flexible hose

#### **CHARACTERISTICS**

Cartridge Spare Parts **ZZ95435000** 

35 mm Cartridge