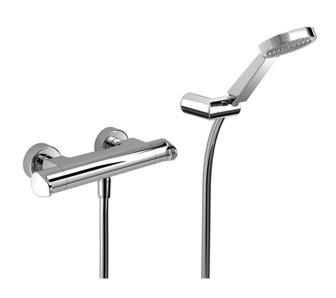

# Thermostatic shower mixer, with shower set H3\_H3D01015

#### MODEL **H3D01015**

Thermostatic shower mixer, with shower set,wall mounted adjustable handshower bracket,100 mm ABS one spray handshower,150 cm smooth SILVERFLEX Flexible Hose