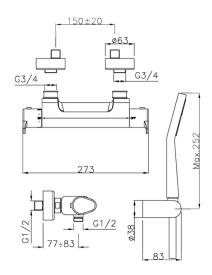

#### MODEL **H3D01015**

Thermostatic shower mixer, with shower set,wall mounted adjustable handshower bracket,100 mm ABS one spray handshower,150 cm smooth SILVERFLEX Flexible Hose