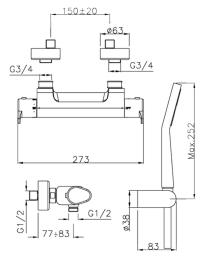

## Thermostatic shower mixer, with shower set H3\_H3D01015

MODEL **H3D01015** Thermostatic shower mixer, with shower set,wall mounted adjustable handshower bracket,100 mm ABS one spray handshower,150 cm smooth SILVERFLEX Flexible Hose AVAILABLE FINISHINGS