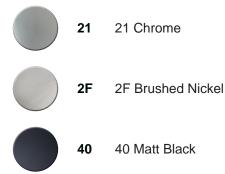

## Thermostatic shower mixer, with shower set H3\_H3D01015

MODEL **H3D01015** Thermostatic shower mixer, with shower set,wall mounted adjustable handshower bracket,100 mm ABS one spray handshower,150 cm smooth SILVERFLEX Flexible Hose AVAILABLE FINISHINGS