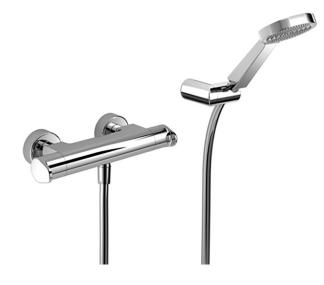

## Thermostatic shower mixer, with shower set H3\_H3D01015

MODEL **H3D01015** Thermostatic shower mixer, with shower set,wall mounted adjustable handshower bracket,100 mm ABS one spray handshower,150 cm smooth SILVERFLEX Flexible Hose AVAILABLE FINISHINGS