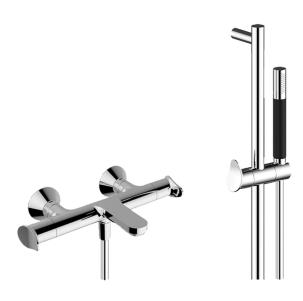

# Thermostatic bath-shower mixer with sliding bar HARLOCK\_HCS21010

#### MODEL HCS21010

Thermostatic bath-shower mixer with sliding bar,60 cm slide rail kit with sliding bracket,Brass D.24mm minimalistic one spray handshower,150 cm SUPREME smooth flexible hose