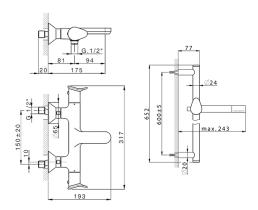

#### MODEL HCS21010

Thermostatic bath-shower mixer with sliding bar,60 cm slide rail kit with sliding bracket,Brass D.24mm minimalistic one spray handshower,150 cm SUPREME smooth flexible hose