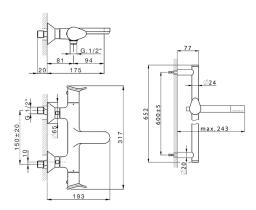

#### MODEL HCS21010

Thermostatic bath-shower mixer with sliding bar,60 cm slide rail kit with sliding bracket,Brass D.24mm minimalistic one spray handshower,150 cm SUPREME smooth flexible hose