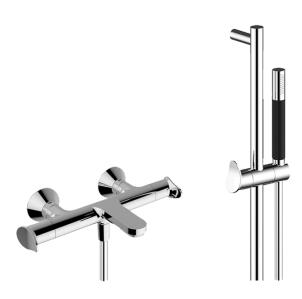

# Thermostatic bath-shower mixer with sliding bar HARLOCK\_HCS21010

#### MODEL HCS21010

Thermostatic bath-shower mixer with sliding bar,60 cm slide rail kit with sliding bracket,Brass D.24mm minimalistic one spray handshower,150 cm SUPREME smooth flexible hose