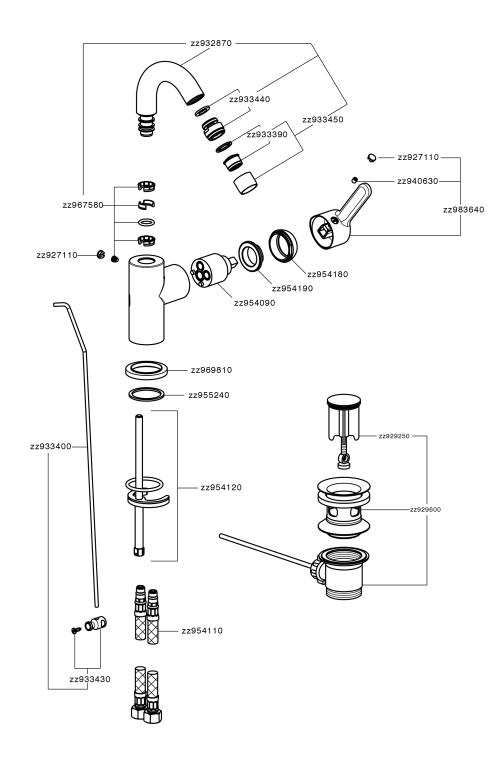

#### **CHARACTERISTICS**

Cartridge Spare Parts 35 mm Cartridge

EcoStop

EcoStop feature limits water flow to approximately 50% of maximum output with one point of resistance on setting. Push slightly past the middle stop only when full water output is required. This will save water up to 50%.