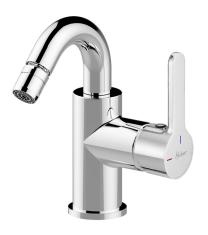

### Single lever bidet mixer EnergySave H2\_H2002555

## MODEL **H2002555**

Single lever bidet mixer EnergySave,swivel spout,with 1"1/4 automatic pop-up waste,G.3/8" stainless steel flexible hose

### EnergySave

Thanks to the EnergySave device, only cold water will be drawn if the lever is operated in the central position, so that the water heater will not be engaged and no hot water wasted, leading to considerable savings in energy and costs. The temperature can be adjusted by rotating the lever to the left, until the desired temperature is reached.