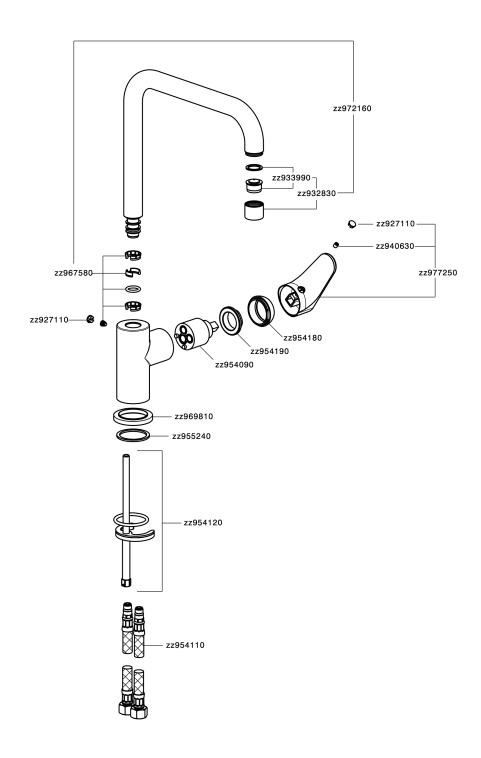

middle stop only when full water output is required. This will save water up to 50%.



G 3/8"

### **EnergySave**

Thanks to the EnergySave device, only cold water will be drawn if the lever is operated in the central position, so that the water heater will not be engaged and no hot water wasted, leading to considerable savings in energy and costs. The temperature can be adjusted by rotating the lever to the left, until the desired temperature is reached.

#### MODEL **AH002535**

Single lever sink mixer Energysave, swivel spout, G.3/8" stainless steel flexible hoses

#### **AVAILABLE FINISHINGS**



21 Chrome



2F 2F Brushed Nickel



40 Matt Black

#### **CHARACTERISTICS**

Cartridge Spare Parts

ZZ95409000

35 mm Cartridge





# Single lever sink mixer Energysave KITCHEN\_AH002535



AH002535

https://en.huberitalia.com/single-lever-sink-mixer-energysave-kitchen-ah002535

2024-11-23