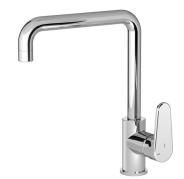

#### MODEL **AH002535**

Single lever sink mixer Energysave, swivel spout, G.3/8" stainless steel flexible hoses

#### **AVAILABLE FINISHINGS**

21 Chrome

2F 2F Brushed Nickel

40 Matt Black