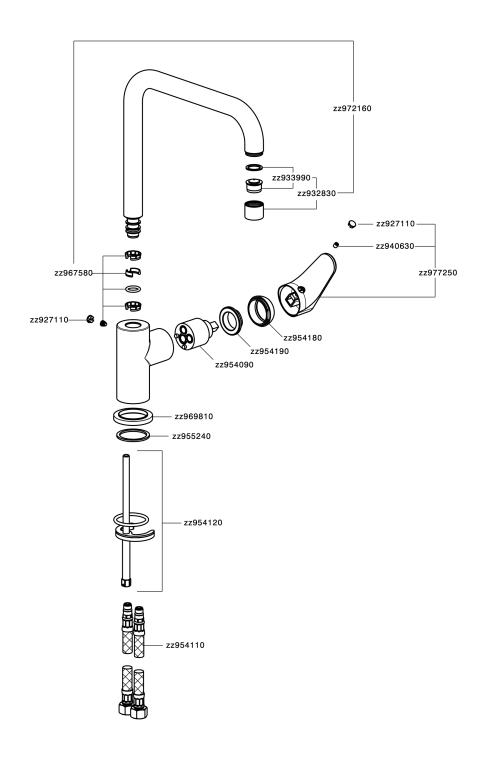

middle stop only when full water output is required. This will save water up to 50%.



G 3/8"

### **EnergySave**

Thanks to the EnergySave device, only cold water will be drawn if the lever is operated in the central position, so that the water heater will not be engaged and no hot water wasted, leading to considerable savings in energy and costs. The temperature can be adjusted by rotating the lever to the left, until the desired temperature is reached.

#### MODEL **AH002535**

Single lever sink mixer Energysave, swivel spout, G.3/8" stainless steel flexible hoses

#### **AVAILABLE FINISHINGS**



21 Chrome



2F 2F Brushed Nickel



40 Matt Black

#### **CHARACTERISTICS**

Cartridge Spare Parts

ZZ95409000

35 mm Cartridge





# Single lever sink mixer Energysave KITCHEN\_AH002535



AH002535

https://en.huberitalia.com/single-lever-sink-mixer-energysave-kitchen-ah002535

2024-11-24