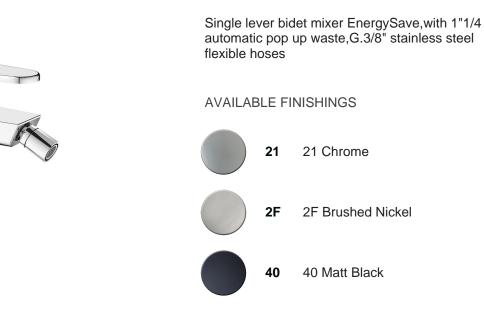

## Single lever bidet mixer EnergySave H3\_AH000555

MODEL

Cartridge Spare Parts 35 mm Cartridge

ZZ96800000

AH000555

Shut-off Hand shower, for sanitary cleaning.

EcoStop

EcoStop feature limits water flow to approximately 50% of maximum output with one point of resistance on setting. Push slightly past the middle stop only when full water output is required. This will save water up to 50%.

## Single lever bidet mixer EnergySave H3\_AH000555

AH000555

https://en.huberitalia.com/single-lever-bidet-mixer-energysave-h3-ah000555

2024-12-18