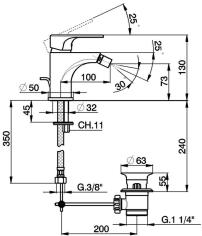

## Single lever bidet mixer EnergySave H3\_AH000555

MODEL

Cartridge Spare Parts 35 mm Cartridge

ZZ96800000

AH000555

Shut-off Hand shower, for sanitary cleaning.

EcoStop

EcoStop feature limits water flow to approximately 50% of maximum output with one point of resistance on setting. Push slightly past the middle stop only when full water output is required. This will save water up to 50%.

## Single lever bidet mixer EnergySave H3\_AH000555

AH000555

https://en.huberitalia.com/single-lever-bidet-mixer-energysave-h3-ah000555

2024-12-18