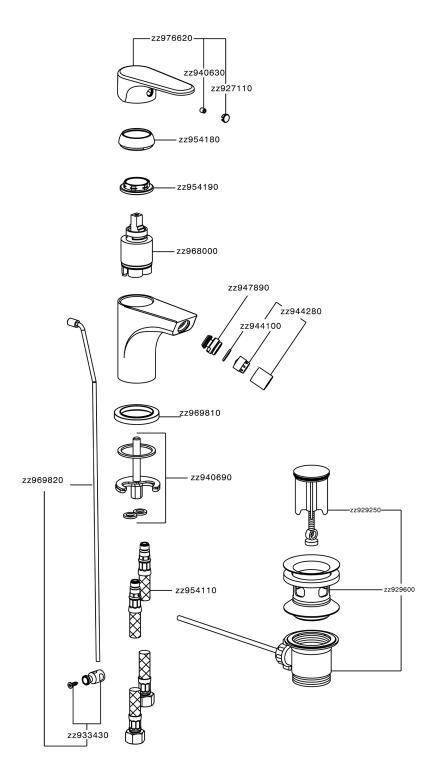

## Single lever bidet mixer EnergySave H3\_AH000555

MODEL

Cartridge Spare Parts 35 mm Cartridge

ZZ96800000

AH000555

Shut-off Hand shower, for sanitary cleaning.

EcoStop

EcoStop feature limits water flow to approximately 50% of maximum output with one point of resistance on setting. Push slightly past the middle stop only when full water output is required. This will save water up to 50%.

## Single lever bidet mixer EnergySave H3\_AH000555

AH000555

https://en.huberitalia.com/single-lever-bidet-mixer-energysave-h3-ah000555

2024-12-18