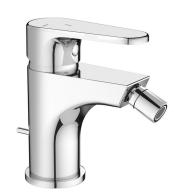

# Single lever bidet mixer EnergySave H3\_AH000555

# MODEL **AH000555**

Single lever bidet mixer EnergySave,with 1"1/4 automatic pop up waste,G.3/8" stainless steel flexible hoses

# Single lever bidet mixer EnergySave H3\_AH000555

AH000555

https://en.huberitalia.com/single-lever-bidet-mixer-energysave-h3-ah000555

2024-12-19