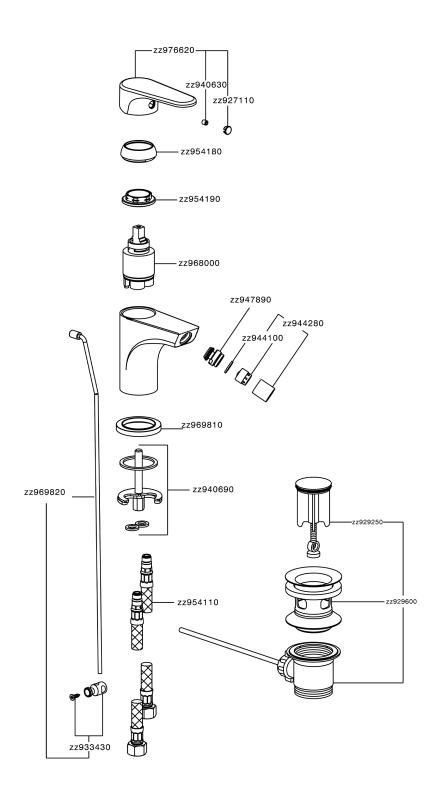

TERISTICS**

Cartridge Spare Parts

ZZ96800000

35 mm Cartridge



# **Hygienic Spray**

Shut-off Hand shower, for sanitary cleaning.



#### **EcoStop**

EcoStop feature limits water flow to approximately 50% of maximum output with one point of resistance on setting. Push slightly past the middle stop only when full water output is required. This will save water up to 50%.



# **EnergySave**

Thanks to the EnergySave device, only cold water will be drawn if the lever is operated in the central position, so that the water heater will not be engaged and no hot water wasted, leading to considerable savings in energy and costs. The temperature can be adjusted by rotating the lever to the left, until the desired temperature is reached.





# Single lever bidet mixer EnergySave H3\_AH000555



AH000555

https://en.huberitalia.com/single-lever-bidet-mixer-energysave-h3-ah000555

2024-12-19