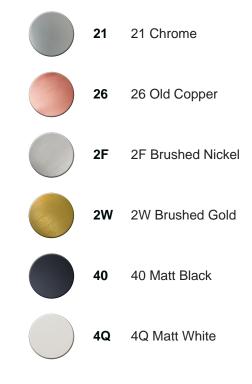

## Single lever washbasin mixer EnergySave NUOVA KIRUNA\_K2000485



Ø50

1<u>СН.12</u>

45

MODEL **K2000485** 

Single lever washbasin mixer EnergySave,without waste,G.3/8" stainless steel flexible hoses

## AVAILABLE FINISHINGS



## CHARACTERISTICS

Cartridge Spare Parts

ZZ95409000

35 mm Cartridge



EcoStop feature limits water flow to approximately 50% of maximum output with one point of resistance on setting. Push slightly past the middle stop only when full water output is required. This will save water up to 50%.



350

G 3/8"

## EnergySave

Thanks to the EnergySave device, only cold water will be drawn if the lever is operated in the central position, so that the water heater will not be engaged and no hot water wasted, leading to considerable savings in energy and costs. The temperature can be adjusted by rotating the lever to the left, until the desired temperature is reached.



2024-09-21