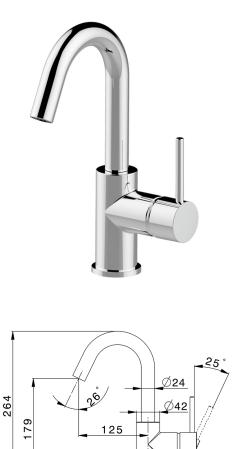

## Single lever washbasin mixer EnergySave NUOVA KIRUNA\_K2000485

Ø50

1<u>СН.12</u>

45

MODEL **K2000485** 

Single lever washbasin mixer EnergySave,without waste,G.3/8" stainless steel flexible hoses

350

G 3/8"