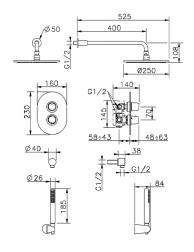

## MODEL KY0KT010

Concealed thermostatic shower mixer, Concealed Thermostatic Mixer, 5 outlet deviastop cartridge, wall mounted showerhand bracket with swivel, 400 mm shower arm with headshower, 250 mm round showerhead 8 mm thick BRASS, ABS 26 mm minimalistic one spray handshower, 1/2" wall elbow, 150 cm PVC flexible hose