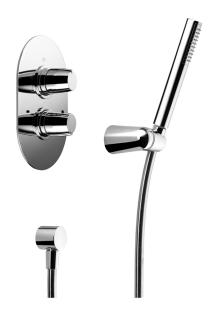

## MODEL KY0KT010

Concealed thermostatic shower mixer, Concealed Thermostatic Mixer, 5 outlet deviastop cartridge, wall mounted showerhand bracket with swivel, 400 mm shower arm with headshower, 250 mm round showerhead 8 mm thick BRASS, ABS 26 mm minimalistic one spray handshower, 1/2" wall elbow, 150 cm PVC flexible hose