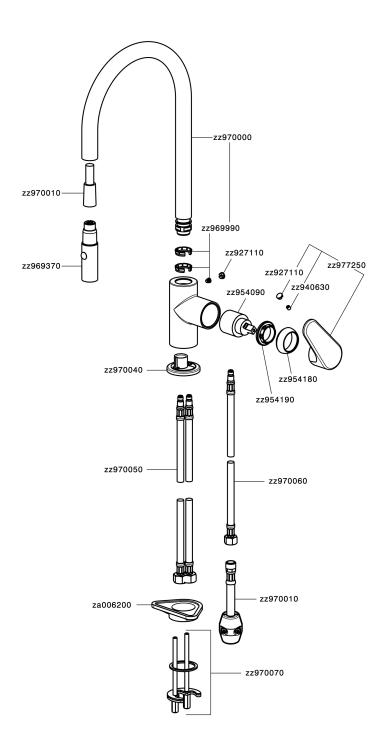

up to 50%.



#### **EnergySave**

Thanks to the EnergySave device, only cold water will be drawn if the lever is operated in the central lever is operated in the central position, so that the water heater will not be engaged and no hot water wasted, leading to considerable savings in energy and costs. The temperature can be adjusted by rotating the lever to the left, until the desired temperature is reached.

#### **MODEL** AH000575

Single lever sink mixer ES with pull out handspray, swivel spout, 2 sprays handshower, 175 cm nylon flexible hose

#### **AVAILABLE FINISHINGS**



21 21 Chrome



2F 2F Brushed Nickel



40 40 Matt Black

#### **CHARACTERISTICS**

Cartridge Spare Parts

ZZ95409000

35 mm Cartridge





## Single lever sink mixer ES with pull out handspray KITCHEN\_AH000575



AH000575

https://en.huberitalia.com/single-lever-sink-mixer-es-with-pull-out-handspray-kitchen-ah000575

2024-11-23