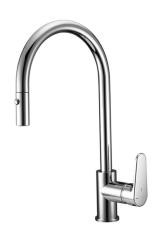

### Single lever sink mixer ES with pull out handspray KITCHEN\_AH000575

#### **MODEL** AH000575

Single lever sink mixer ES with pull out handspray, swivel spout, 2 sprays handshower, 175 cm nylon flexible hose

## Single lever sink mixer ES with pull out handspray KITCHEN\_AH000575

AH000575

https://en.huberitalia.com/single-lever-sink-mixer-es-with-pull-out-handspray-kitchen-ah000575

2024-11-23