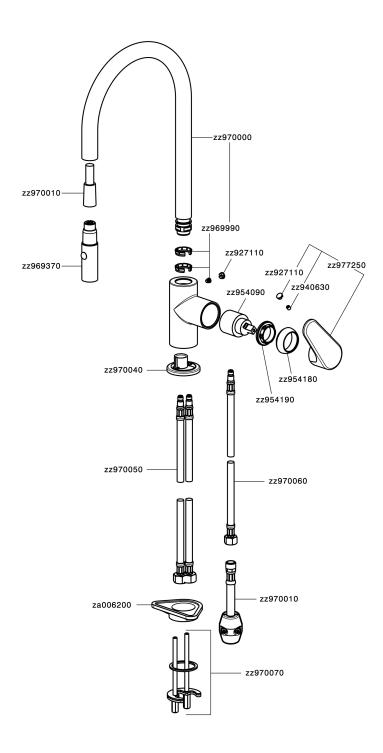

up to 50%.



#### **EnergySave**

Thanks to the EnergySave device, only cold water will be drawn if the lever is operated in the central lever is operated in the central position, so that the water heater will not be engaged and no hot water wasted, leading to considerable savings in energy and costs. The temperature can be adjusted by rotating the lever to the left, until the desired temperature is reached.

#### **MODEL** AH000575

Single lever sink mixer ES with pull out handspray, swivel spout, 2 sprays handshower, 175 cm nylon flexible hose

#### **AVAILABLE FINISHINGS**



21 21 Chrome



2F 2F Brushed Nickel



40 40 Matt Black

#### **CHARACTERISTICS**

Cartridge Spare Parts

ZZ95409000

35 mm Cartridge





## Single lever sink mixer ES with pull out handspray KITCHEN\_AH000575



AH000575

https://en.huberitalia.com/single-lever-sink-mixer-es-with-pull-out-handspray-kitchen-ah000575

2024-11-21