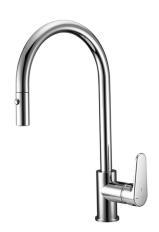

### Single lever sink mixer ES with pull out handspray KITCHEN\_AH000575

#### **MODEL** AH000575

Single lever sink mixer ES with pull out handspray, swivel spout, 2 sprays handshower, 175 cm nylon flexible hose

## Single lever sink mixer ES with pull out handspray KITCHEN\_AH000575

AH000575

https://en.huberitalia.com/single-lever-sink-mixer-es-with-pull-out-handspray-kitchen-ah000575

2024-11-21