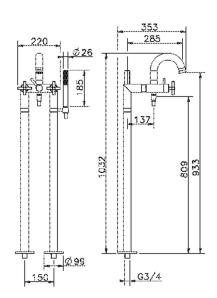

#### MODEL SU004200

Floor mounted bath mixer, shower bracket, ABS 27 mm minimalistic one spray handshower, 150 cm Brass flexible hose

#### **CHARACTERISTICS**

Cartridge Spare Parts

ZZ95409000

35 mm Cartridge