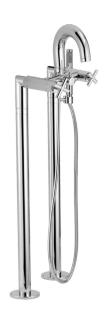

# Floor mounted bath mixer SUITE\_SU004200

#### MODEL SU004200

Floor mounted bath mixer, shower bracket, ABS 27 mm minimalistic one spray handshower, 150 cm Brass flexible hose