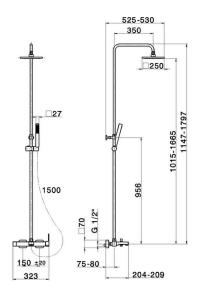

### MODEL **DD004121**

3-function single lever bath set,2-outlet diverter,adjustable riser column,sliding shower bracket,ABS 27x27mm one spray minimalist square handshower,250x250 mm Brass square showerhead 8 mm thick,150 cm smooth SILVERFLEX Flexible Hose