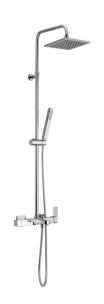

### MODEL **DD004121**

3-function single lever bath set,2-outlet diverter,adjustable riser column,sliding shower bracket,ABS 27x27mm one spray minimalist square handshower,250x250 mm Brass square showerhead 8 mm thick,150 cm smooth SILVERFLEX Flexible Hose