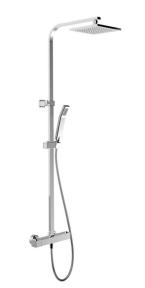

## 2-functions Thermostatic shower set DADO

MODEL DDC86040

2-functions Thermostatic shower set,2 outlets deviastop,adjustable riser column,sliding shower bracket,42x18 mm ABS Quad one spray handshower,200x200 mm Brass square showerhead,150 cm smooth SILVERFLEX Flexible Hose