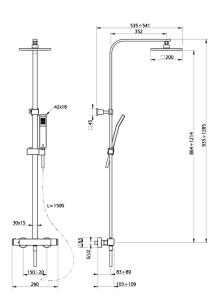

## 2-functions Thermostatic shower set DADO

MODEL DDC86040

2-functions Thermostatic shower set,2 outlets deviastop,adjustable riser column,sliding shower bracket,42x18 mm ABS Quad one spray handshower,200x200 mm Brass square showerhead,150 cm smooth SILVERFLEX Flexible Hose

## CHARACTERISTICS

Cartridge Spare Parts 22.04A.AR - ZZ97279004

Argo 2 (long filter) Thermostatic Valve

The Huber Devia Stop technology allows to adjust the water flow and to direct it to the selected output point (overhead soaker, hand shower, etc).