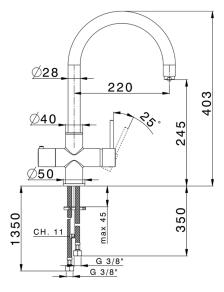

## Single handle Kitchen HuberPure KITCHEN

MODEL TV000985

Single handle Kitchen HuberPure,with filtered water,swivel spout,G.3/8" stainless steel flexible hoses

## **CHARACTERISTICS**

Cartridge Spare Parts 35 mm Cartridge

EcoStop feature limits water flow to approximately 50% of maximum output with one point of resistance on setting. Push slightly past the middle stop only when full water output is required. This will save water up to 50%.