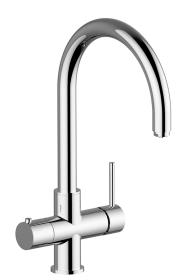

## Single handle Kitchen HuberPure KITCHEN

MODEL TV000985

Single handle Kitchen HuberPure,with filtered water,swivel spout,G.3/8" stainless steel flexible hoses