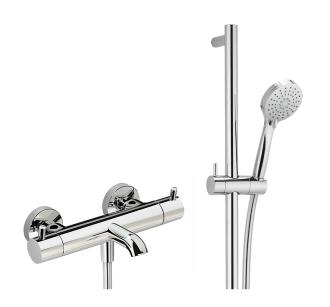

# Thermostatic bath-shower mixer with sliding bar NUOVA KIRUNA\_K2S23016

#### MODEL **K2S23016**

Thermostatic bath-shower mixer with sliding bar,60 cm slide rail kit with sliding bracket,100 mm ABS 3 sprays handshower,150 cm SUPREME smooth flexible hose