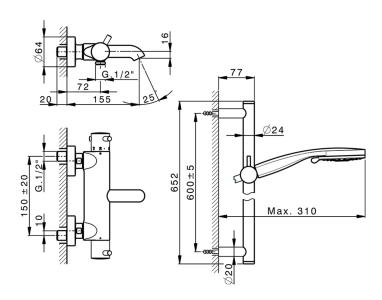

# Thermostatic bath-shower mixer with sliding bar NUOVA KIRUNA\_K2S23016

#### MODEL **K2S23016**

Thermostatic bath-shower mixer with sliding bar,60 cm slide rail kit with sliding bracket,100 mm ABS 3 sprays handshower,150 cm SUPREME smooth flexible hose