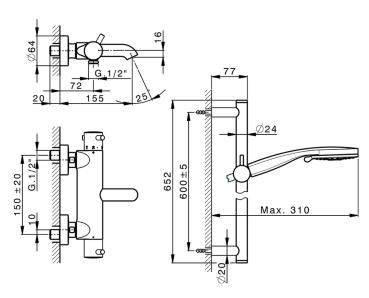

#### **MODEL** K2S23016

Thermostatic bath-shower mixer with sliding bar,60 cm slide rail kit with sliding bracket,100 mm ABS 3 sprays handshower,150 cm SUPREME smooth flexible hose

## **CHARACTERISTICS**

Cartridge Spare Parts 24.04A.PP 8x20 Plus P Thermostatic Valve