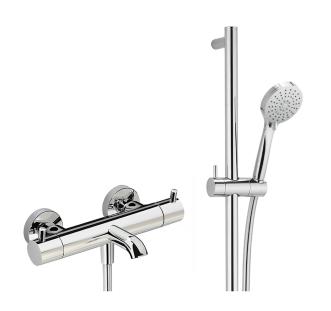

# Thermostatic bath-shower mixer with sliding bar NUOVA KIRUNA\_K2S23016

The Huber Devia Stop technology allows to adjust the water flow and to direct it to the selected output point (overhead soaker, hand shower, etc).

#### **MODEL** K2S23016

Thermostatic bath-shower mixer with sliding bar,60 cm slide rail kit with sliding bracket,100 mm ABS 3 sprays handshower,150 cm SUPREME smooth flexible hose