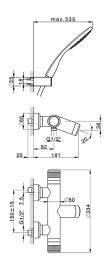

# MODEL CRD21010

Thermostatic bath mixer, with shower set,wall mounted adjustable handshower bracket,130 mm ABS Emotion one spray handshower,150 cm SUPREME smooth flexible hose