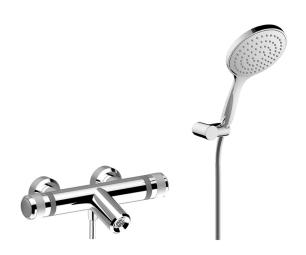

# Thermostatic bath mixer, with shower set CHRONOS\_CRD21010

# MODEL CRD21010

Thermostatic bath mixer, with shower set,wall mounted adjustable handshower bracket,130 mm ABS Emotion one spray handshower,150 cm SUPREME smooth flexible hose