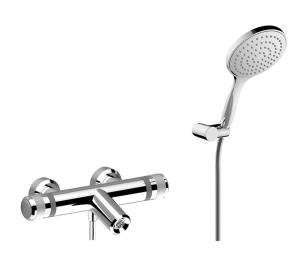

# Thermostatic bath mixer, with shower set CHRONOS\_CRD21010

## MODEL CRD21010

Thermostatic bath mixer, with shower set,wall mounted adjustable handshower bracket,130 mm ABS Emotion one spray handshower,150 cm SUPREME smooth flexible hose