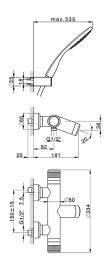

## MODEL CRD21010

Thermostatic bath mixer, with shower set,wall mounted adjustable handshower bracket,130 mm ABS Emotion one spray handshower,150 cm SUPREME smooth flexible hose