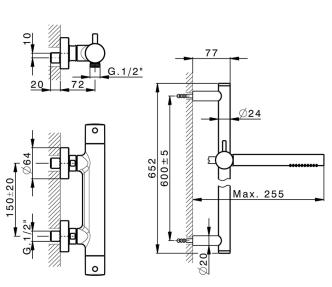

# Thermostatic shower mixer with sliding bar M32\_MTS01010

#### MODEL MTS01010

Thermostatic shower mixer with sliding bar,60 cm slide rail kit with sliding bracket,23 mm Brass One Spray handshower,150 cm SUPREME smooth flexible hose