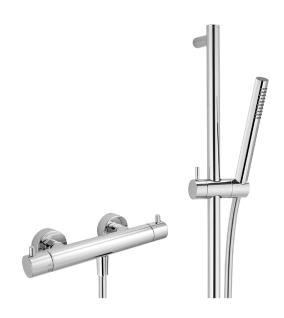

# Thermostatic shower mixer with sliding bar M32\_MTS01010

#### MODEL MTS01010

Thermostatic shower mixer with sliding bar,60 cm slide rail kit with sliding bracket,23 mm Brass One Spray handshower,150 cm SUPREME smooth flexible hose