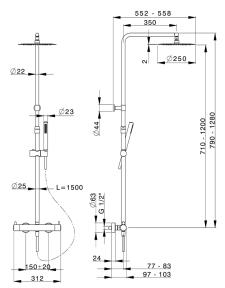

### MODEL MTC8401D

2-function Thermostatic shower set,adjustable riser column,23 mm Brass One Spray handshower,250 mm round showerhead 2 mm thick INOX,150 cm smooth SUPREME Flexible Hose