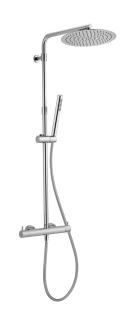

### MODEL MTC8401D

2-function Thermostatic shower set,adjustable riser column,23 mm Brass One Spray handshower,250 mm round showerhead 2 mm thick INOX,150 cm smooth SUPREME Flexible Hose