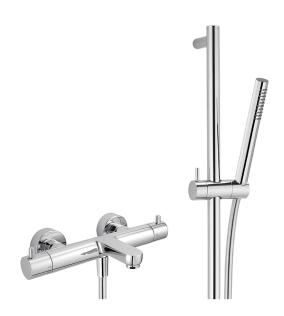

## Thermostatic bath-shower mixer with sliding bar M32\_MTS23016

#### MODEL MTS23016

Thermostatic bath-shower mixer with sliding bar,60 cm slide rail kit with sliding bracket,23 mm Brass One Spray handshower,150 cm SUPREME smooth flexible hose