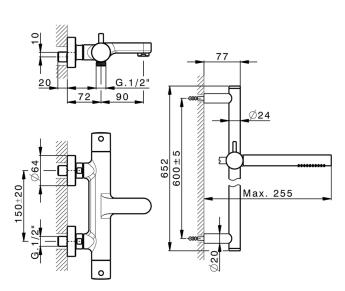

#### MODEL MTS23016

Thermostatic bath-shower mixer with sliding bar,60 cm slide rail kit with sliding bracket,23 mm Brass One Spray handshower,150 cm SUPREME smooth flexible hose