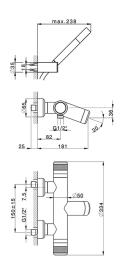

# Thermostatic bath mixer, with shower set CHRONOS\_CRD21020

### MODEL CRD21020

Thermostatic bath mixer, with shower set,wall mounted adjustable handshower bracket,Brass D.24mm minimalistic one spray handshower,150 cm SUPREME smooth flexible hose