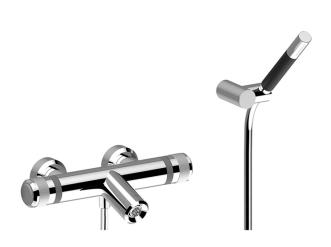

# Thermostatic bath mixer, with shower set CHRONOS\_CRD21020

### MODEL CRD21020

Thermostatic bath mixer, with shower set,wall mounted adjustable handshower bracket,Brass D.24mm minimalistic one spray handshower,150 cm SUPREME smooth flexible hose