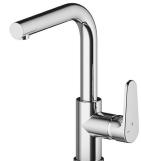

## Single lever sink mixer Energysave KITCHEN\_AH003535

#### **MODEL** AH003535

Single lever sink mixer Energysave, swivel spout, G.3/8" stainless steel flexible hoses