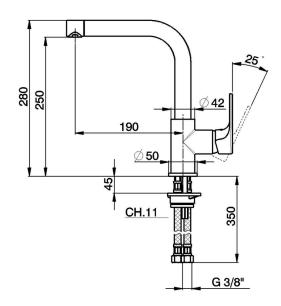

#### **MODEL** AH003535

Single lever sink mixer Energysave, swivel spout, G.3/8" stainless steel flexible hoses

# **CHARACTERISTICS**

Cartridge Spare Parts

ZZ95409000

35 mm Cartridge