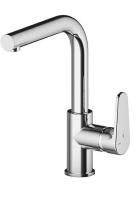

## Single lever sink mixer Energysave KITCHEN\_AH003535

MODEL AH003535

Single lever sink mixer Energysave, swivel spout,G.3/8" stainless steel flexible hoses

## 280 250 ∅42 190 Ø 50 45 Ħ 350 CH.11 G 3/8"

EcoStop

EcoStop feature limits water flow to approximately 50% of maximum output with one point of resistance on setting. Push slightly past the middle stop only when full water output is required. This will save water up to 50%.

Thanks to the EnergySave device, only cold water will be drawn if the lever is operated in the central lever is operated in the central position, so that the water heater will not be engaged and no hot water wasted, leading to considerable savings in energy and costs. The temperature can be adjusted by rotating the lever to the left, until the desired temperature is reached.