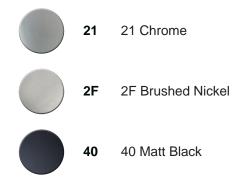

## Single lever sink mixer Energysave KITCHEN\_AH003535



MODEL AH003535

Single lever sink mixer Energysave, swivel spout,G.3/8" stainless steel flexible hoses

## **AVAILABLE FINISHINGS**



## 280 250 ∅42 190 Ø 50 45 Ħ 350 CH.11 G 3/8"



EcoStop

EcoStop feature limits water flow to approximately 50% of maximum output with one point of resistance on setting. Push slightly past the middle stop only when full water output is required. This will save water up to 50%.



Thanks to the EnergySave device, only cold water will be drawn if the lever is operated in the central lever is operated in the central position, so that the water heater will not be engaged and no hot water wasted, leading to considerable savings in energy and costs. The temperature can be adjusted by rotating the lever to the left, until the desired temperature is reached.

## **CHARACTERISTICS**

Cartridge Spare Parts

ZZ95409000

35 mm Cartridge



2024-12-31