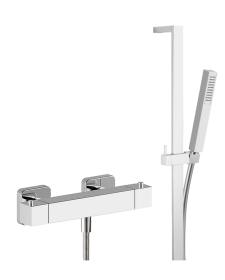

# Thermostatic shower mixer with sliding bar NUOVA EGO\_NES01010

### MODEL NES01010

Thermostatic shower mixer with sliding bar,70 cm sliding rail bar with sliding bracket,ABS 27x27mm one spray minimalist square handshower,150 cm smooth SILVERFLEX Flexible Hose