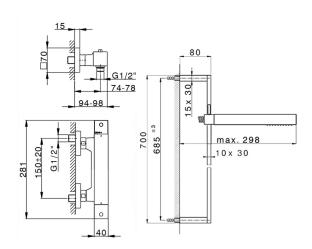

### MODEL NES01010

Thermostatic shower mixer with sliding bar,70 cm sliding rail bar with sliding bracket,ABS 27x27mm one spray minimalist square handshower,150 cm smooth SILVERFLEX Flexible Hose