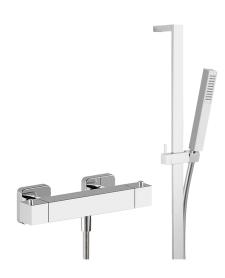

# Thermostatic shower mixer with sliding bar NUOVA EGO\_NES01010

### MODEL NES01010

Thermostatic shower mixer with sliding bar,70 cm sliding rail bar with sliding bracket,ABS 27x27mm one spray minimalist square handshower,150 cm smooth SILVERFLEX Flexible Hose