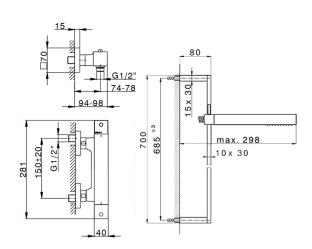

### MODEL NES01010

Thermostatic shower mixer with sliding bar,70 cm sliding rail bar with sliding bracket,ABS 27x27mm one spray minimalist square handshower,150 cm smooth SILVERFLEX Flexible Hose

#### **CHARACTERISTICS**

Cartridge Spare Parts 22.04A.AR - ZZ97279004

Argo 2 (long filter) Thermostatic Valve