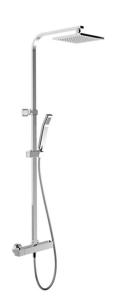

#### MODEL DDC86040

2-function Thermostatic shower set,2-outlet deviastop,adjustable riser column,sliding shower bracket,42x18 mm ABS Quad one spray handshower,200x200 mm Brass square showerhead,150 cm smooth SILVERFLEX Flexible Hose