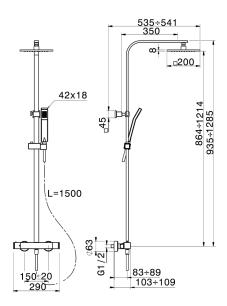

#### MODEL DDC86040

2-function Thermostatic shower set,2-outlet deviastop,adjustable riser column,sliding shower bracket,42x18 mm ABS Quad one spray handshower,200x200 mm Brass square showerhead,150 cm smooth SILVERFLEX Flexible Hose