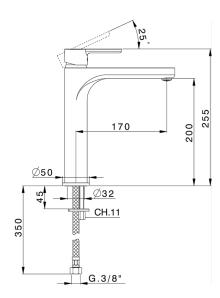

## S.L. washbasin mixer- tall version - EnergySave H2

MODEL **H2003545** 

S.L.washbasin mixer- tall version -EnergySave,without automatic pop-up waste,G.3/8" stainless steel flexible hoses

## **CHARACTERISTICS**

Cartridge Spare Parts 35 mm Cartridge ZZ96800000

Thanks to the EnergySave device, only cold water will be drawn if the lever is operated in the central position, so that the water heater will not be engaged and no hot water wasted, leading to considerable savings in energy and costs. The temperature can be adjusted by rotating the lever to the left, until the desired temperature is reached.