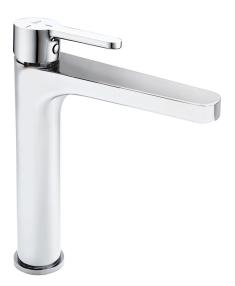

## S.L. washbasin mixer- tall version - EnergySave H2

MODEL **H2003545** 

S.L.washbasin mixer- tall version -EnergySave,without automatic pop-up waste,G.3/8" stainless steel flexible hoses

## **CHARACTERISTICS**

Cartridge Spare Parts 35 mm Cartridge ZZ96800000

Thanks to the EnergySave device, only cold water will be drawn if the lever is operated in the central position, so that the water heater will not be engaged and no hot water wasted, leading to considerable savings in energy and costs. The temperature can be adjusted by rotating the lever to the left, until the desired temperature is reached.