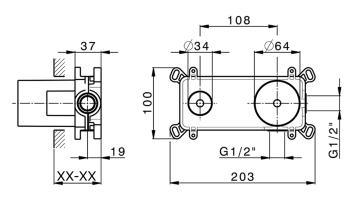

## **CHARACTERISTICS**

Concealed

Cartridge Spare Parts **ZZ95409000** 

35 mm Cartridge

Piastra/Plate/Plaque/Platte/Placa

2-3mm: XX 56-76 10mm: XX 48-68