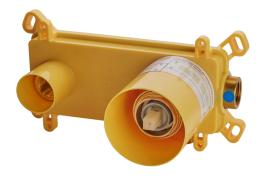

## Concealed single lever washbasin mixer Easy-Box CONCEALED\_ZB002450

MODEL **ZB002450** 

Concealed single lever washbasin mixer Easy-Box, with protection guard box, without trim kit

## **CHARACTERISTICS**

Concealed

Cartridge Spare Parts **ZZ95409000** 

35 mm Cartridge

Piastra/Plate/Plaque/Platte/Placa

2-3mm: XX 56-76 10mm: XX 48-68