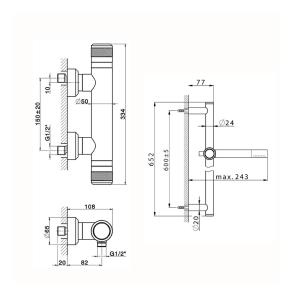

## MODEL CRS01010

Thermostatic shower mixer with sliding bar,60 cm slide rail kit with sliding bracket,Brass D.24mm minimalistic one spray handshower,150 cm SUPREME smooth flexible hose