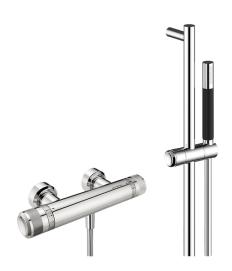

# Thermostatic shower mixer with sliding bar CHRONOS\_CRS01010

## MODEL CRS01010

Thermostatic shower mixer with sliding bar,60 cm slide rail kit with sliding bracket,Brass D.24mm minimalistic one spray handshower,150 cm SUPREME smooth flexible hose