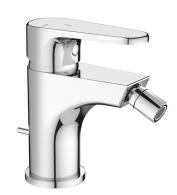

# Single lever bidet mixer EnergySave H3\_AH000555

# MODEL **AH000555**

Single lever bidet mixer EnergySave,with 1"1/4 automatic pop up waste,G.3/8" stainless steel flexible hoses

# Single lever bidet mixer EnergySave H3\_AH000555

AH000555

https://en.huberitalia.com/single-lever-bidet-mixer-energysave-h3-ah000555

2025-04-18