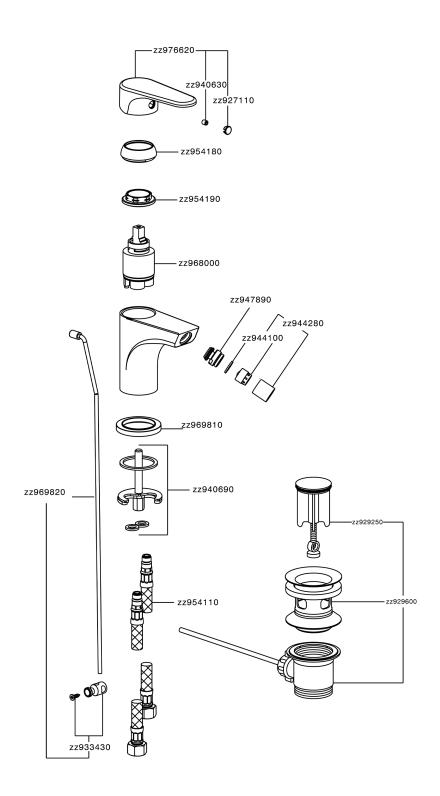

TERISTICS**

Cartridge Spare Parts

ZZ96800000

35 mm Cartridge



# **Hygienic Spray**

Shut-off Hand shower, for sanitary cleaning.



#### **EcoStop**

EcoStop feature limits water flow to approximately 50% of maximum output with one point of resistance on setting. Push slightly past the middle stop only when full water output is required. This will save water up to 50%.



# **EnergySave**

Thanks to the EnergySave device, only cold water will be drawn if the lever is operated in the central position, so that the water heater will not be engaged and no hot water wasted, leading to considerable savings in energy and costs. The temperature can be adjusted by rotating the lever to the left, until the desired temperature is reached.





# Single lever bidet mixer EnergySave H3\_AH000555



AH000555

https://en.huberitalia.com/single-lever-bidet-mixer-energysave-h3-ah000555

2025-04-18