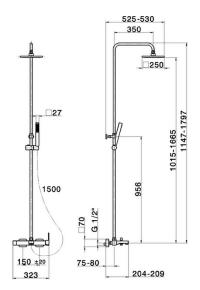

#### DD004121

3-functions single lever bath set,2 outlet diverter,adjustable riser column,sliding shower bracket,ABS 27x27mm one spray minimalist square handshower,250x250 mm Brass square showerhead 8 mm thick,150 cm smooth SILVERFLEX Flexible Hose