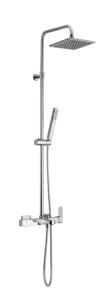

#### DD004121

3-functions single lever bath set,2 outlet diverter,adjustable riser column,sliding shower bracket,ABS 27x27mm one spray minimalist square handshower,250x250 mm Brass square showerhead 8 mm thick,150 cm smooth SILVERFLEX Flexible Hose