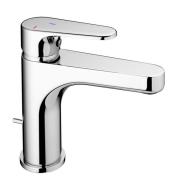

# Single lever washbasin mixer " large " EnergySave H3

### MODEL **AH000495**

Single lever washbasin mixer " large " EnergySave,with 1"1/4 automatic pop up waste,G.3/8" stainless steel flexible hoses